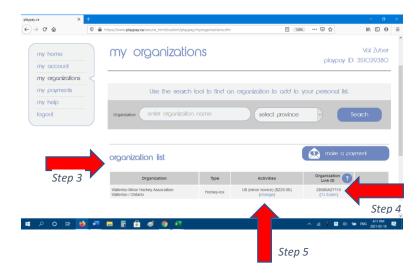

Step 3. On the "My Organizations" screen find your "Organization List"

Step 4. Make sure the players name is correct.

Step 5. Under activities, click the word "Change".

Step 6. Choose the correct activity for Phase 2.