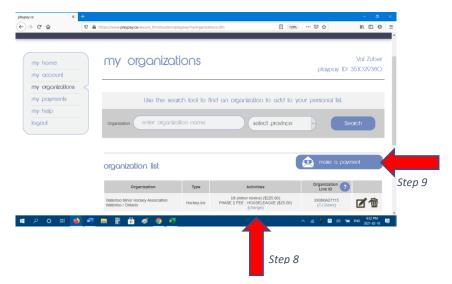

Step 7. Click "Save Activities".

Step 8. Check to make sure new activity is listed.

Step 9. Click "Make a payment".

Step 10. Enter payment amount and click "Next".

| ≫ play                                               | D <b>QV</b> .c | a                                               |                                 | The cheopest w | my account<br>by to receive p | logout<br>ayments onlin |
|------------------------------------------------------|----------------|-------------------------------------------------|---------------------------------|----------------|-------------------------------|-------------------------|
| my home<br>my account                                |                | make a pay                                      | ment                            |                | playpay ID                    | Val Zube<br>8 351029380 |
| my organizations<br>my payments<br>my help<br>logaut |                | Payment Season<br>Amount Owed<br>Payment Amount | 2020-21<br>\$250.00 of \$250.00 | D              |                               |                         |
| <b>ب ہ</b> م                                         | <u>è</u> •     | Ħ Ē Ē ¢ <u>9</u> ₫                              | Correct Step 1                  | ^              | A. 3 1 41 4                   | ₩0 ENG 2021-02-18       |