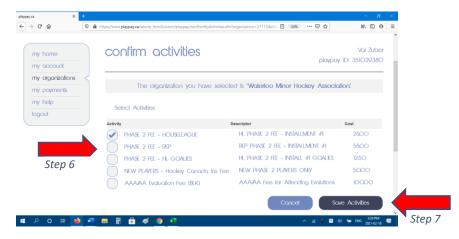

Step 3. On the "My Organizations" screen find your "Organization List"

Step 4. Make sure the players name is correct.

Step 5. Under activities, click the word "Change".

Step 6. Choose the correct activity for Phase 2.

Step 7. Click "Save Activities".

Step 8. Check to make sure new activity is listed.

Step 9. Click "Make a payment".

Step 10. Enter payment amount and click "Next".

| ≫ play                                               | D <b>QV</b> .c | a                                               |                                 | The cheopest w | my account<br>by to receive p | logout<br>ayments onlin |
|------------------------------------------------------|----------------|-------------------------------------------------|---------------------------------|----------------|-------------------------------|-------------------------|
| my home<br>my account                                |                | make a pay                                      | ment                            |                | playpay ID                    | Val Zube<br>8 351029380 |
| my organizations<br>my payments<br>my help<br>logaut |                | Payment Season<br>Amount Owed<br>Payment Amount | 2020-21<br>\$250.00 of \$250.00 | D              |                               |                         |
| <b>ب ہ</b> م                                         | <u>è</u> •     | Ħ Ē Ē ¢ <u>9</u> ₫                              | Correct Step 1                  | ^              | A. 3 1 41 4                   | ₩0 ENG 2021-02-18       |