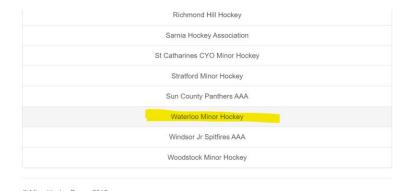

#### How to Obtain a Travel Permit:

- -Go to www.minorhockeyforms.com
- -If it is your first time, please register:
- -Confirm your account, please check your junk/spam folder,
- -It may take at least an hour to confirm your account
- -Next, either search for or scroll to the bottom and select
- "Waterloo Minor Hockey"