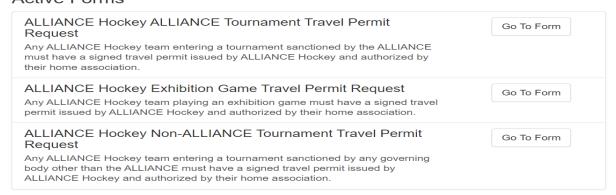

- -Select the **correct** form for your activity from the following: (Order as Appears on Site)
  - -Alliance Hockey Alliance Tournament Travel Permit Request
  - -Alliance Hockey Exhibition Game Travel Permit Request

[If booking a private practice please put in comments "Practice".]

-Alliance Hockey Non-Alliance Tournament Travel Permit Request