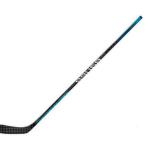

-Winners will be selected at random and named Sunday at noon during the Championship Games

-Winners will be contacted by WMHA Staff via their registration contact information **Pizes:** 

- 2 Hockey Sticks! Provided by McPhail's Cycle & Sport! Senior Stick: Bauer Nexus EON 77 Flex

Intermediate Stick: Bauer Nexus E4 50 Flex or CCM Ribcor Pro 3 55 Flex

- 4 Player Voucher to
- 2 Player Pass to

https://kwescape.ca/

https://grandriverrocks.com/waterloo/

- 10 WMHA Ball Caps and 10 WMHA Winter Toques